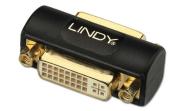

## **Lindy Premium DVI Coupler, Female to Female**

Brand: Lindy Product code: 41233

**Product name:** Premium DVI Coupler, Female to Female

- DVI-I Female to DVI-I Female
- Moulded plastic construction with gold plated connectors and contacts, internally shielded with copper foil
- Supports DVI Analogue and DVI Digital Single and Dual Link signals
- Colour: Black
- 10 year warranty

## Lindy Premium DVI Coupler, Female to Female:

This high quality coupler can be used to connect two DVI cables together for extended distances. It features two female DVI connectors which are gold plated for excellent conductive ability and resistance to tarnishing and corrosion.

Dimensions: 42 x 30 x 19mm (WxDxH)

Lindy Premium DVI Coupler, Female to Female. Connector 1: DVI, Connector 2: DVI. Product colour: Black

| Ports & interfaces        |                  | Ports & interfaces |        |  |
|---------------------------|------------------|--------------------|--------|--|
| Connector 1 *             | DVI              | Connector 2 gender | Female |  |
| Connector 2 *             | DVI              | Performance        |        |  |
| Connector 1 gender Female | Product colour * | Black              |        |  |