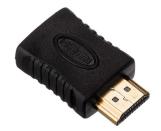

## Lindy 41232 kaapelin sukupuolenvaihtaja HDMI Type A musta

Tuotemerkki : Lindy Tuotekoodi: 41232

Tuotteen nimi: 41232

Lindy 41232. Liitin 1: HDMI Type A, Liitin 2: HDMI Type A, Liittimien kontaktipinnoite: Kulta. Tuotteen väri: musta

| Ports & interfaces              |                            | Performance           |    |  |
|---------------------------------|----------------------------|-----------------------|----|--|
| Connector 1 *                   | HDMI Type A                | Product colour * Blac | ck |  |
| Connector 2 *                   | HDMI Type A                | HDCP ✓                |    |  |
| Connector 1 gender              | Male                       | Weight & dimensions   |    |  |
| Connector 2 gender              | Female                     |                       |    |  |
| Connector 1 form factor         | Straight                   | Weight 8 g            |    |  |
| Connector 2 form factor         | Straight Packaging content |                       |    |  |
| Connector contacts plating Gold | Quantity per pack 1 pe     | c(s)                  |    |  |