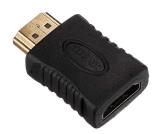

## Lindy 41232 kaapelin sukupuolenvaihtaja HDMI Type A musta

Tuotemerkki : Lindy Tuotekoodi: 41232

Tuotteen nimi: 41232

Lindy 41232. Liitin 1: HDMI Type A, Liitin 2: HDMI Type A, Liittimien kontaktipinnoite: Kulta. Tuotteen väri: musta

| Ports & interfaces              |                            | Performance           |    |  |
|---------------------------------|----------------------------|-----------------------|----|--|
| Connector 1 *                   | HDMI Type A                | Product colour * Blac | ck |  |
| Connector 2 *                   | HDMI Type A                | HDCP ✓                |    |  |
| Connector 1 gender              | Male                       | Weight & dimensions   |    |  |
| Connector 2 gender              | Female                     |                       |    |  |
| Connector 1 form factor         | Straight                   | Weight 8 g            |    |  |
| Connector 2 form factor         | Straight Packaging content |                       |    |  |
| Connector contacts plating Gold | Quantity per pack 1 pe     | c(s)                  |    |  |