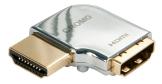

## Lindy CROMO HDMI Male to HDMI Female 90 Degree Right Angle Adapter - Left

Brand: Lindy Product code: 41508

Product name: CROMO HDMI Male to HDMI Female 90

Degree Right Angle Adapter - Left

- Shielded, die cast metal HDMI male to HDMI female adapter
- Ideal for situations where space is limited such as in-car AV installations
- Gold plated Male to Female HDMI Type A connectors
- Supports Full HD 1080p and above
- HDCP compliant

CROMO HDMI Male to HDMI Female 90 Degree Right Angle Adapter - Left

The Lindy CROMO HDMI 90 Degree Right Angle Adapter is a high quality adapter ideal for use with HDTV, home cinema and entertainment centre installations. It provides premium quality construction at an affordable price and features 24K gold plated contacts for optimum conductive ability and resistance to tarnishing and corrosion.