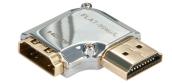

## Lindy CROMO HDMI Male to HDMI Female 90 Degree Right Angle Adapter - Left

Brand: Lindy Product code: 41508

Product name: CROMO HDMI Male to HDMI Female 90

Degree Right Angle Adapter - Left

- Shielded, die cast metal HDMI male to HDMI female adapter
- Ideal for situations where space is limited such as in-car AV installations
- Gold plated Male to Female HDMI Type A connectors
- Supports Full HD 1080p and above
- HDCP compliant

CROMO HDMI Male to HDMI Female 90 Degree Right Angle Adapter - Left

The Lindy CROMO HDMI 90 Degree Right Angle Adapter is a high quality adapter ideal for use with HDTV, home cinema and entertainment centre installations. It provides premium quality construction at an affordable price and features 24K gold plated contacts for optimum conductive ability and resistance to tarnishing and corrosion.