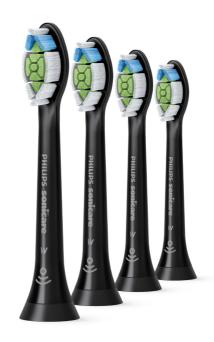

#### **Items included**

Brush heads: 4 W2 Optimal White

## **Design and finishing**

Colour: Black

Bristle stiffness feel: Medium

Reminder bristles: Blue bristle colour fades

away

Size: Standard

#### Easy to click on

Your DiamondClean brush head fits perfectly with any Philips Sonicare toothbrush handle, except Philips One and Essence. Simply click on and off for easy replacement and cleaning.