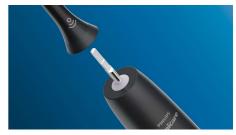

#### Easy to click on

Your DiamondClean brush head fits perfectly with any Philips Sonicare toothbrush handle, except Philips One and Essence. Simply click on and off for easy replacement and cleaning.

# **Designed to optimise performance**

- Tested to meet your oral health needs
- Click-on design for simple brush head placement
- Always know when to replace. Always get an effective clean.