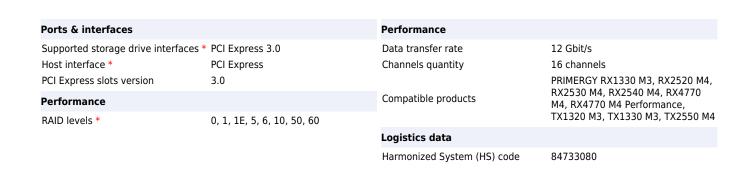

## Fujitsu PRAID EP540i FH/LP RAID-ohjain PCI Express 3.0 12 Gbit/s

Tuotemerkki : Fujitsu

määrä: 16 kanavaa

Tuotteen nimi : PRAID EP540i FH/LP

Tuotekoodi: S26361-F4042-L514

4059595473955

4063872058711

Disclaimer. The information published here (the "Information") is based on sources that can be considered reliable, typically the manufacturer, but this Information is provided "AS IS" and without guarantee of correctness or completeness. The Information is only indicative and can be changed at any time without notification. No rights can be based on the Information. Suppliers or aggregators of this Information do not accept any liability with regard to the content of (web)pages and other documents, including its Information. The publisher of the Information can not be held liable for the content of 3rd party websites that are linking this Information or are linked to from this Information. You as the User of the Information are solely responsible for the choice and usage of this Information. You are not entitled to transfer, copy or otherwise multiply or distribute the Information. You are obliged to follow the directions of the copyright owner(s) with regard to the use of the Information. Exclusively Dutch law is applicable. With regard to price and stock data on the site, the publisher followed a number of starting points, which are not necessarily relevant for your private or business circumstances. Therefore, the price and stock data are only indicative and are subject to changes. You are personally responsible for the way you use and apply this information. As a user of the Information or sites or documents in which this Information is included, you will adhere to standard fair use including avoidance of spamming, ripping, intellectual-property violations, privacy violations, and any other illegal activity.