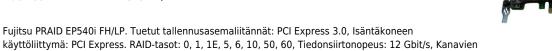

## Fujitsu PRAID EP540i FH/LP RAID-ohjain PCI Express 3.0 12 Gbit/s

Tuotemerkki : Fujitsu

määrä: 16 kanavaa

Tuotteen nimi : PRAID EP540i FH/LP

Tuotekoodi: S26361-F4042-L514

4059595473955

4063872058711

Disclaimer. The information published here (the "Information") is based on sources that can be considered reliable, typically the manufacturer, but this Information is provided "AS IS" and without guarantee of correctness or completeness. The Information is only indicative and can be changed at any time without notification. No rights can be based on the Information. Suppliers or aggregators of this Information do not accept any liability with regard to the content of (web)pages and other documents, including its Information. The publisher of the Information can not be held liable for the content of 3rd party websites that are linking this Information or are linked to from this Information. You as the User of the Information are solely responsible for the choice and usage of this Information. You are not entitled to transfer, copy or otherwise multiply or distribute the Information. You are obliged to follow the directions of the copyright owner(s) with regard to the use of the Information. Exclusively Dutch law is applicable. With regard to price and stock data on the site, the publisher followed a number of starting points, which are not necessarily relevant for your private or business circumstances. Therefore, the price and stock data are only indicative and are subject to changes. You are personally responsible for the way you use and apply this information. As a user of the Information or sites or documents in which this Information is included, you will adhere to standard fair use including avoidance of spamming, ripping, intellectual-property violations, privacy violations, and any other illegal activity.