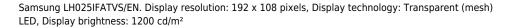

## Samsung LH025IFATVS/EN video wall display Transparent (mesh) LED Indoor

Brand : Samsung Product code: LH025IFATVS/EN

**Product name:** LH025IFATVS/EN

| Display                                                                              |                                                                                  | Display                                                                        |                                    |
|--------------------------------------------------------------------------------------|----------------------------------------------------------------------------------|--------------------------------------------------------------------------------|------------------------------------|
| Display technology *                                                                 | Transparent (mesh) LED                                                           | Viewing angle, vertical                                                        | 160°                               |
| Display resolution                                                                   | e (max) 6500 K cal) 7000:1 3840 Hz ge (HDR)  High Dynamic Range 10+ (HDR10 Plus) | Design                                                                         |                                    |
| Pixel pitch * Display brightness * Colour temperature (max) Contrast ratio (typical) |                                                                                  | Placement supported * Orientation * International Protection (IP) code         | Indoor<br>Landscape<br>IP20        |
| Native refresh rate                                                                  |                                                                                  | Power                                                                          |                                    |
| High Dynamic Range (HDR)<br>supported<br>High Dynamic Range (HDR)                    |                                                                                  | Power consumption (max) AC input voltage AC input frequency                    | 580 W<br>100 - 240 V<br>50 - 60 Hz |
| technology<br>Viewing angle, horizontal                                              |                                                                                  | Operational conditions                                                         | 30 - 60 HZ                         |
|                                                                                      |                                                                                  | Operational conditions  Operating temperature (T-T)  Storage temperature (T-T) | 0 - 40 °C<br>10 - 80 °C            |