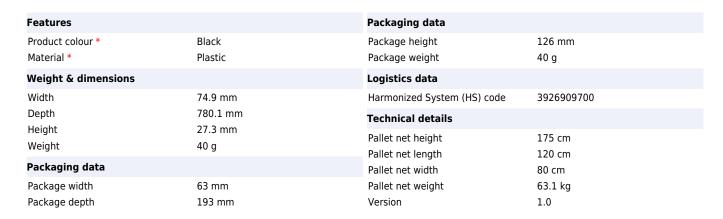

## Ergonomic Solutions SpacePole Payment mCase for PAX D220 / CCV Fly Next w. lanyard

Payment

**Product name :** mCase for PAX D220 / CCV Fly Next w. lanyard

mCase for PAX D220 / CCV Fly Next w. lanyard

Ergonomic Solutions SpacePole Payment mCase for PAX D220 / CCV Fly Next w. lanyard:

mCase is a modular family of products including protective cases, clips and sleds and accessories that enables a range of payment devices to attach to another mobile device, such as a mobile computer, phone or tablet, either directly by attaching to the device itself or by the way of a protective case Ergonomic Solutions SpacePole Payment mCase for PAX D220 / CCV Fly Next w. lanyard. Product colour: Black, Material: Plastic. Width: 74.9 mm, Depth: 780.1 mm, Height: 27.3 mm. Package width: 63 mm, Package depth: 193 mm, Package height: 126 mm