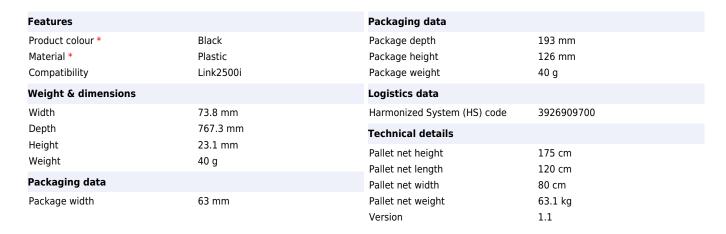

## Ergonomic Solutions SpacePole Payment mCase for LINK2500i w. lanyard

Brand: Ergonomic Solutions Product family: SpacePole Product code: SPMC112-02

Payment

**Product name :** mCase for LINK2500i w. lanyard

mCase for LINK2500i w. lanyard

Ergonomic Solutions SpacePole Payment mCase for LINK2500i w. lanyard:

mCase is a modular family of products including protective cases, clips and sleds and accessories that enables a range of payment devices to attach to another mobile device, such as a mobile computer, phone or tablet, either directly by attaching to the device itself or by the way of a protective case Ergonomic Solutions SpacePole Payment mCase for LINK2500i w. lanyard. Product colour: Black, Material: Plastic, Compatibility: Link2500i. Width: 73.8 mm, Depth: 767.3 mm, Height: 23.1 mm. Package width: 63 mm, Package depth: 193 mm, Package height: 126 mm