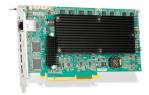

## Matrox Mura IPX videokaappauslaite Sisäinen PCle

Tuotemerkki : Matrox Tuotekoodi: MURAIPXI-D4JHF

Tuotteen nimi: Mura IPX

| Performance                                            |                                                        | Operational conditions                                                                                                  |                                                  |
|--------------------------------------------------------|--------------------------------------------------------|-------------------------------------------------------------------------------------------------------------------------|--------------------------------------------------|
| Product colour * Internal * Host interface * Interface | Black, Green  ✓ PCle PCle x16 2.0                      | Operating temperature (T-T) Storage temperature (T-T) Operating relative humidity (H-H) Storage relative humidity (H-H) | 0 - 45 °C<br>-40 - 65 °C<br>20 - 80%<br>10 - 90% |
| Certification                                          | FCC B, CE B, ACMA B, VCCI B, MSIP, ICES - 003 B, REACH | Technical details Compliance certificates                                                                               | RoHS                                             |
| Video                                                  |                                                        | Weight & dimensions                                                                                                     | KUIIS                                            |
| Video codecs                                           | H.264/MPEG-4 (AVC)                                     | Width                                                                                                                   | 229.1 mm                                         |
| Ports & interfaces                                     |                                                        | Depth                                                                                                                   | 111.2 mm                                         |
| RJ-45 ports quantity                                   | 1                                                      | Weight                                                                                                                  | 268 g                                            |
| Software                                               |                                                        | Packaging content                                                                                                       |                                                  |
| Windows operating systems supported                    | Windows 10, Windows 7                                  | Quantity                                                                                                                | 1                                                |
| Linux operating systems supported                      | ✓                                                      |                                                                                                                         |                                                  |