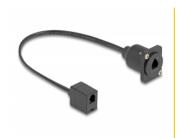

# Delock D-Type RJ10 cable jack to jack black 30 cm

#### **Description**

This cable by Delock can be used e.g. for installation in a panel or housing with D-Type opening. It can also be used to extend and connect e.g. telephone receiver lines.

## **Specification**

- Connectors:
  - 1 x RJ10 jack
  - 1 x RJ10 jack
- 1:1 connected
- Cable gauge: 26 AWG
- For D-type ports with 24 x 19 mm
- Panel cut-out (diameter): ca. 24 mm
- Two mounting holes for screw fastening
- Length incl. connectors: ca. 30 cm
- Material: PVC
- · Colour: black