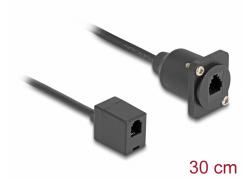

# Delock D-Type RJ10 cable jack to jack black 30 cm

#### **Description**

This cable by Delock can be used e.g. for installation in a panel or housing with D-Type opening. It can also be used to extend and connect e.g. telephone receiver lines.

## **Specification**

- Connectors:
  - 1 x RJ10 jack
  - 1 x RJ10 jack
- 1:1 connected
- Cable gauge: 26 AWG
- For D-type ports with 24 x 19 mm
- Panel cut-out (diameter): ca. 24 mm
- Two mounting holes for screw fastening
- Length incl. connectors: ca. 30 cm
- Material: PVC
- · Colour: black