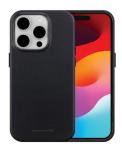

## Brand : dbramante1928

Product code: RO61GTBL1888

Product name : Roskilde MagSafe - iPhone 15 Pro -Black

Roskilde MagSafe - iPhone 15 Pro - Black

dbramante1928 Roskilde MagSafe - iPhone 15 Pro - Black:

Roskilde is a slim MagSafe leather case perfect for those looking for a timeless yet modern case with optimal protection abilities. The case is made from durable full-grain leather as well as recycled materials so you can protect your phone and our planet in style. As full-grain leather develops a beautiful patina over time you have a stunning case for years to come.

- Handcrafted from full-grain leather.
- Cradle made from GRS-certified recycled and recyclable materials.
- Built-in MagSafe magnet
- Microfiber lining provides additional protection against scratches and drops.
- 1.2/4ft impact protection.
- Soft to the touch and develops a natural patina over time.