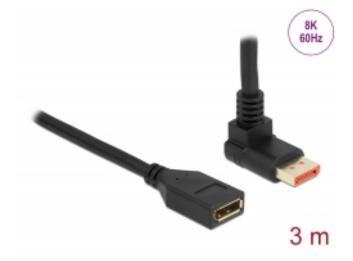

# Delock DisplayPort extension cable male 90° upwards angled to female 8K 60 Hz 3 m

## Description

This DisplayPort cable by Delock enables the extension of a DisplayPort connection. The triple shielded cable supports a resolution of up to 8K Ultra HD (7680 x 4320 @ 60 Hz) and is downwards compatible to 4K Ultra HD.

### **Specification**

- Connectors:
- 1 x DisplayPort male angled >
- 1 x DisplayPort female
- DisplayPort 1.4 specification
- Downwards compatible to DisplayPort 1.3, 1.2 and 1.1
- Pin 20 is connected (supports 3.3 V)
- · Cable gauge: 28 AWG
- · Cable diameter: ca. 7 mm
- Copper conductor
- · Triple shielded cable
- · Contacts gold-plated
- Transmission of audio and video signals
- · Data transfer rate up to 32.4 Gbps
- Resolution up to:

(depending on the system and the connected hardware)

- Supports Display Stream Compression 1.2 (DSC)
- · Supports HDR (High Dynamic Range)
- Supports HDCP 1.4 and 2.3
- Supports HBR3 (8.1 Gbps) data rate
- Up to 32 audio channels for speakers
- Up to 1536 kHz audio sampling rate
- Supports colour sampling in 4:4:4, 4:2:2 and 4:2:0 format
- · Colour: black
- · Length incl. connectors: ca. 3 m