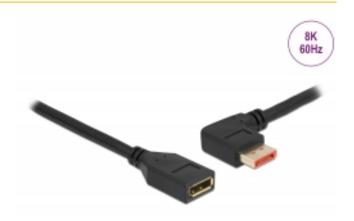

# Delock DisplayPort extension cable male 90° left angled to female 8K 60 Hz 3 m

## Description

This DisplayPort cable by Delock enables the extension of a DisplayPort connection. The triple shielded cable supports a resolution of up to 8K Ultra HD (7680 x 4320 @ 60 Hz) and is downwards compatible to 4K Ultra HD.

## **Specification**

- Connectors:
- 1 x DisplayPort male angled >
- 1 x DisplayPort female
- DisplayPort 1.4 specification
- Downwards compatible to DisplayPort 1.3, 1.2 and 1.1
- Pin 20 is connected (supports 3.3 V)
- · Cable gauge: 28 AWG
- · Cable diameter: ca. 7 mm
- Copper conductor
- · Triple shielded cable
- · Contacts gold-plated
- Transmission of audio and video signals
- · Data transfer rate up to 32.4 Gbps
- Resolution up to: