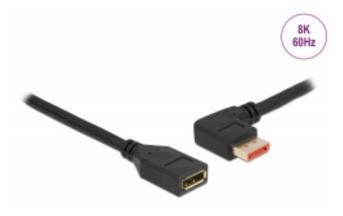

# Delock DisplayPort extension cable male 90° left angled to female 8K 60 Hz 2 m

### Description

This DisplayPort cable by Delock enables the extension of a DisplayPort connection. The triple shielded cable supports a resolution of up to 8K Ultra HD (7680 x 4320 @ 60 Hz) and is downwards compatible to 4K Ultra HD.

#### Connectors:

- 1 x DisplayPort male angled >
- 1 x DisplayPort female
- DisplayPort 1.4 specification
- Downwards compatible to DisplayPort 1.3, 1.2 and 1.1
- Pin 20 is connected (supports 3.3 V)
- Cable gauge: 28 AWG
- Cable diameter: ca. 7 mm
- Copper conductor
- Triple shielded cable
- Contacts gold-plated
- Transmission of audio and video signals
- Data transfer rate up to 32.4 Gbps
- Resolution up to: Display with DSC support: 7680 x 4320 @ 60 Hz 5120 x 2880 @ 120 Hz 3840 x 2160 @ 240 Hz Display without DSC support: 7680 x 4320 @ 30 Hz 5120 x 2880 @ 60 Hz 3840 x 2160 @ 120 Hz (depending on the system and the connected hardware)
  Supports Display Stream Compression 1.2 (DSC)
- Supports HDR (High Dynamic Range)
- Supports HDCP 1.4 and 2.3
- Supports HBR3 (8.1 Gbps) data rate
- Up to 32 audio channels for speakers
- Up to 1536 kHz audio sampling rate
- Supports colour sampling in 4:4:4, 4:2:2 and 4:2:0 format
- Colour: black
- Length incl. connectors: ca. 2 m