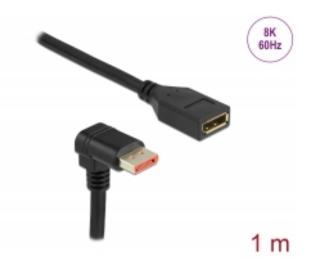

# Delock DisplayPort extension cable male 90° downwards angled to female 8K 60 Hz 1 m

## Description

This DisplayPort cable by Delock enables the extension of a DisplayPort connection. The triple shielded cable supports a resolution of up to 8K Ultra HD (7680 x 4320 @ 60 Hz) and is downwards compatible to 4K Ultra HD.

### **Specification**

- Connectors:
- 1 x DisplayPort male angled >
- 1 x DisplayPort female
- DisplayPort 1.4 specification
- Downwards compatible to DisplayPort 1.3, 1.2 and 1.1
- Pin 20 is connected (supports 3.3 V)
- · Cable gauge: 28 AWG
- Cable diameter: ca. 7 mm
- Copper conductor
- · Triple shielded cable
- · Contacts gold-plated
- Transmission of audio and video signals
- · Data transfer rate up to 32.4 Gbps
- Resolution up to:

(depending on the system and the connected hardware)

- Supports Display Stream Compression 1.2 (DSC)
- · Supports HDR (High Dynamic Range)
- Supports HDCP 1.4 and 2.3
- Supports HBR3 (8.1 Gbps) data rate
- Up to 32 audio channels for speakers
- Up to 1536 kHz audio sampling rate
- Supports colour sampling in 4:4:4, 4:2:2 and 4:2:0 format
- · Colour: black
- · Length incl. connectors: ca. 1 m