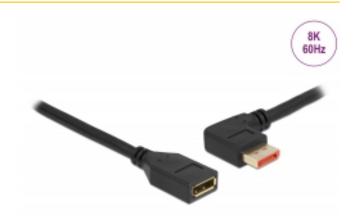

# Delock DisplayPort extension cable male 90° left angled to female 8K 60 Hz 1 m

## Description

This DisplayPort cable by Delock enables the extension of a DisplayPort connection. The triple shielded cable supports a resolution of up to 8K Ultra HD (7680 x 4320 @ 60 Hz) and is downwards compatible to 4K Ultra HD.

### **Specification**

- Connectors:
- 1 x DisplayPort male angled >
- 1 x DisplayPort female
- DisplayPort 1.4 specification
- Downwards compatible to DisplayPort 1.3, 1.2 and 1.1
- Pin 20 is connected (supports 3.3 V)
- · Cable gauge: 28 AWG
- · Cable diameter: ca. 7 mm
- Copper conductor
- · Triple shielded cable
- · Contacts gold-plated
- Transmission of audio and video signals
- · Data transfer rate up to 32.4 Gbps
- Resolution up to: