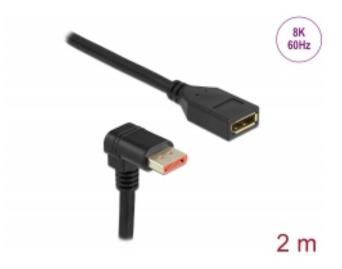

# Delock DisplayPort extension cable male 90° downwards angled to female 8K 60 Hz 2 m

#### Description

This DisplayPort cable by Delock enables the extension of a DisplayPort connection. The triple shielded cable supports a resolution of up to 8K Ultra HD (7680 x 4320 @ 60 Hz) and is downwards compatible to 4K Ultra HD.

#### Connectors:

- 1 x DisplayPort male angled >
- 1 x DisplayPort female
- DisplayPort 1.4 specification
- Downwards compatible to DisplayPort 1.3, 1.2 and 1.1
- Pin 20 is connected (supports 3.3 V)
- Cable gauge: 28 AWG
- Cable diameter: ca. 7 mm
- Copper conductor
- Triple shielded cable
- Contacts gold-plated
- Transmission of audio and video signals
- Data transfer rate up to 32.4 Gbps
- Resolution up to: Display with DSC support: 7680 x 4320 @ 60 Hz 5120 x 2880 @ 120 Hz 3840 x 2160 @ 240 Hz Display without DSC support: 7680 x 4320 @ 30 Hz 5120 x 2880 @ 60 Hz 3840 x 2160 @ 120 Hz (depending on the system and the connected hardware)
  Supports Display Stream Compression 1.2 (DSC)
- Supports HDR (High Dynamic Range)
- Supports HDCP 1.4 and 2.3
- Supports HBR3 (8.1 Gbps) data rate
- Up to 32 audio channels for speakers
- Up to 1536 kHz audio sampling rate
- Supports colour sampling in 4:4:4, 4:2:2 and 4:2:0 format
- Colour: black
- Length incl. connectors: ca. 2 m