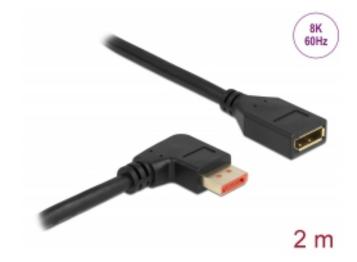

# Delock DisplayPort extension cable male 90° right angled to female 8K 60 Hz 2 m

## Description

This DisplayPort cable by Delock enables the extension of a DisplayPort connection. The triple shielded cable supports a resolution of up to 8K Ultra HD (7680 x 4320 @ 60 Hz) and is downwards compatible to 4K Ultra HD.

### **Specification**

- Connectors:
- 1 x DisplayPort male angled >
- 1 x DisplayPort female
- DisplayPort 1.4 specification
- Downwards compatible to DisplayPort 1.3, 1.2 and 1.1
- Pin 20 is connected (supports 3.3 V)
- · Cable gauge: 28 AWG
- Cable diameter: ca. 7 mm
- Copper conductor
- · Triple shielded cable
- · Contacts gold-plated
- Transmission of audio and video signals
- Data transfer rate up to 32.4 Gbps
- Resolution up to:

(depending on the system and the connected hardware)

- Supports Display Stream Compression 1.2 (DSC)
- · Supports HDR (High Dynamic Range)
- Supports HDCP 1.4 and 2.3
- Supports HBR3 (8.1 Gbps) data rate
- Up to 32 audio channels for speakers
- Up to 1536 kHz audio sampling rate
- Supports colour sampling in 4:4:4, 4:2:2 and 4:2:0 format
- · Colour: black
- · Length incl. connectors: ca. 2 m