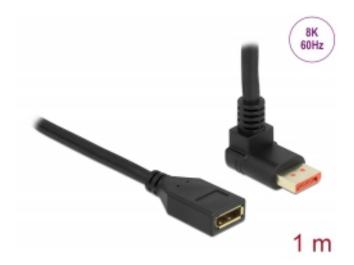

# Delock DisplayPort extension cable male 90° upwards angled to female 8K 60 Hz 1 m

### Description

This DisplayPort cable by Delock enables the extension of a DisplayPort connection. The triple shielded cable supports a resolution of up to 8K Ultra HD (7680 x 4320 @ 60 Hz) and is downwards compatible to 4K Ultra HD.

#### Connectors:

- 1 x DisplayPort male angled >
- 1 x DisplayPort female
- DisplayPort 1.4 specification
- Downwards compatible to DisplayPort 1.3, 1.2 and 1.1
- Pin 20 is connected (supports 3.3 V)
- Cable gauge: 28 AWG
- Cable diameter: ca. 7 mm
- Copper conductor
- Triple shielded cable
- Contacts gold-plated
- Transmission of audio and video signals
- Data transfer rate up to 32.4 Gbps
- Resolution up to: Display with DSC support: 7680 x 4320 @ 60 Hz 5120 x 2880 @ 120 Hz 3840 x 2160 @ 240 Hz Display without DSC support: 7680 x 4320 @ 30 Hz 5120 x 2880 @ 60 Hz 3840 x 2160 @ 120 Hz (depending on the system and the connected hardware)
  Supports Display Stream Compression 1.2 (DSC)
- Supports HDR (High Dynamic Range)
- Supports HDCP 1.4 and 2.3
- Supports HBR3 (8.1 Gbps) data rate
- Up to 32 audio channels for speakers
- Up to 1536 kHz audio sampling rate
- Supports colour sampling in 4:4:4, 4:2:2 and 4:2:0 format
- Colour: black
- Length incl. connectors: ca. 1 m