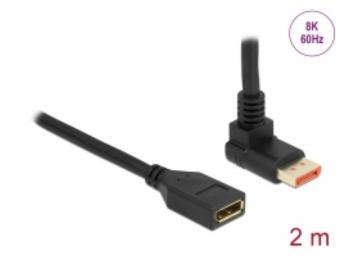

# Delock DisplayPort extension cable male 90° upwards angled to female 8K 60 Hz 2 m

### Description

This DisplayPort cable by Delock enables the extension of a DisplayPort connection. The triple shielded cable supports a resolution of up to 8K Ultra HD (7680 x 4320 @ 60 Hz) and is downwards compatible to 4K Ultra HD.

#### **Specification**

- Connectors:
- 1 x DisplayPort male angled >
- 1 x DisplayPort female
- DisplayPort 1.4 specification
- Downwards compatible to DisplayPort 1.3, 1.2 and 1.1
- Pin 20 is connected (supports 3.3 V)
- · Cable gauge: 28 AWG
- Cable diameter: ca. 7 mm
- Copper conductor
- · Triple shielded cable
- · Contacts gold-plated
- Transmission of audio and video signals
- · Data transfer rate up to 32.4 Gbps
- Resolution up to: