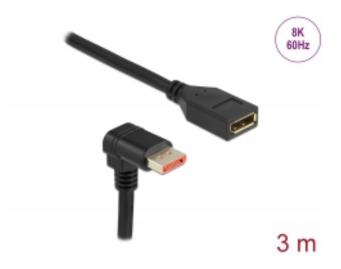

# Delock DisplayPort extension cable male 90° downwards angled to female 8K 60 Hz 3 m

#### Description

This DisplayPort cable by Delock enables the extension of a DisplayPort connection. The triple shielded cable supports a resolution of up to 8K Ultra HD (7680 x 4320 @ 60 Hz) and is downwards compatible to 4K Ultra HD.

#### Connectors:

- 1 x DisplayPort male angled >
- 1 x DisplayPort female
- DisplayPort 1.4 specification
- Downwards compatible to DisplayPort 1.3, 1.2 and 1.1
- Pin 20 is connected (supports 3.3 V)
- Cable gauge: 28 AWG
- Cable diameter: ca. 7 mm
- Copper conductor
- Triple shielded cable
- Contacts gold-plated
- Transmission of audio and video signals
- Data transfer rate up to 32.4 Gbps
- Resolution up to: Display with DSC support: 7680 x 4320 @ 60 Hz 5120 x 2880 @ 120 Hz 3840 x 2160 @ 240 Hz Display without DSC support: 7680 x 4320 @ 30 Hz 5120 x 2880 @ 60 Hz 3840 x 2160 @ 120 Hz (depending on the system and the connected hardware)
  Supports Display Stream Compression 1.2 (DSC)
- Supports HDR (High Dynamic Range)
- Supports HDCP 1.4 and 2.3
- Supports HBR3 (8.1 Gbps) data rate
- Up to 32 audio channels for speakers
- Up to 1536 kHz audio sampling rate
- Supports colour sampling in 4:4:4, 4:2:2 and 4:2:0 format
- Colour: black
- Length incl. connectors: ca. 3 m