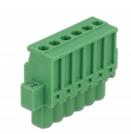

## **Specification**

Connectors:

Terminal block:

1 x 6 pin terminal block male

1 x 6 pin terminal block

Connection terminal:

1 x 6 pin terminal block female

- 1 x 6 pin terminal block
- Pitch: 5.08 mm
- Environmental temperature: -40 °C ~ 105 °C
- Useable for a cable gauge range from 24 to 12 AWG
- DIN rail mounting: 35 mm
- · Material: plastic
- · Colour: green
- Dimensions (LxWxH): ca. 42.50 x 34.90 x 41,50 mm

### Package content

- Terminal block
- DIN rail clip
- Connection terminal