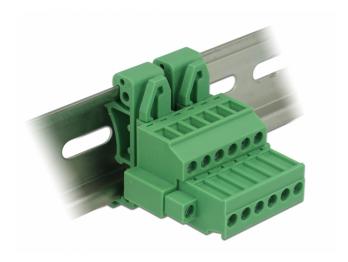

# Delock Terminal block set for DIN rail 6 pin with screw lock

## Description

This terminal block set by Delock is suitable for the mounting on a DIN rail. Thus data or power cables can be connected via the terminal block.

## **Specification**

Connectors:

Terminal block:

1 x 6 pin terminal block male

1 x 6 pin terminal block

Connection terminal:

1 x 6 pin terminal block female

- 1 x 6 pin terminal block
- Pitch: 5.08 mm
- Environmental temperature: -40 °C ~ 105 °C
- Useable for a cable gauge range from 24 to 12 AWG
- DIN rail mounting: 35 mm
- · Material: plastic
- · Colour: green
- Dimensions (LxWxH): ca. 42.50 x 34.90 x 41,50 mm

### Package content

- Terminal block
- DIN rail clip
- Connection terminal