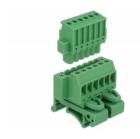

## **Specification**

Connectors:

Terminal block:

1 x 6 pin terminal block male

1 x 6 pin terminal block

Connection terminal:

1 x 6 pin terminal block female

- 1 x 6 pin terminal block
- Pitch: 5.08 mm
- Environmental temperature: -40 °C ~ 105 °C
- Useable for a cable gauge range from 24 to 12 AWG
- DIN rail mounting: 35 mm
- · Material: plastic
- · Colour: green
- Dimensions (LxWxH): ca. 42.50 x 34.90 x 41,50 mm

### Package content

- Terminal block
- DIN rail clip
- Connection terminal