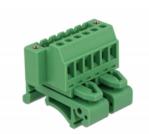

## **Specification**

Connectors:

Terminal block:

1 x 6 pin terminal block male

1 x 6 pin terminal block

Connection terminal:

1 x 6 pin terminal block female

- 1 x 6 pin terminal block
- Pitch: 5.08 mm
- Environmental temperature: -40 °C ~ 105 °C
- Useable for a cable gauge range from 24 to 12 AWG
- DIN rail mounting: 35 mm
- · Material: plastic
- · Colour: green
- Dimensions (LxWxH): ca. 42.50 x 34.90 x 41,50 mm

### Package content

- Terminal block
- DIN rail clip
- Connection terminal