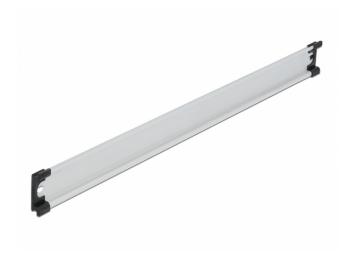

# Delock DIN Rail 35 x 7.5 mm (50 cm) Aluminium

# Description

This DIN rail by Delock can be used to mounting different electronic devices and components.

#### **Multifunctional application**

The DIN rail can be mounted in a control cabinet and is used as a mounting system, e.g. for power supplies, screw terminals and interface modules.

#### Simple mounting option

To allow easy installation, the DIN rail is provided with a mounting hole at both sides.

## **Specification**

- Mounting hole: 12.0 x 5.5 mm
- Material: aluminium
- Dimensions (LxWxH): ca. 500.0 x 35,0 x 7,5 mm