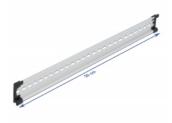

# Delock DIN Rail 35 x 7.5 mm (50 cm) Aluminium

#### Specification

- Mounting hole: 12.0 x 5.5 mm
- Material: aluminium
- Dimensions (LxWxH): ca. 500.0 x 35,0 x 7,5 mm