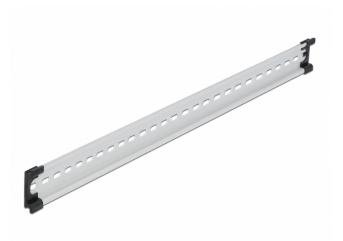

# Delock DIN Rail 35 x 7.5 mm (50 cm) Aluminium

#### Simple mounting option

To allow easy installation, the DIN rail is provided with slot holes.

ltem no. 66177

EAN: 4043619661770

Country of origin: China

Package:

#### Specification

- Mounting hole: 12.0 x 5.5 mm
- Material: aluminium
- Dimensions (LxWxH): ca. 500.0 x 35,0 x 7,5 mm

#### Package content

- 1 x DIN rail
- 2 x end cover

Images

| Physical characteristics |           |
|--------------------------|-----------|
| Material:                | Aluminium |
| Length:                  | 500 mm    |
| Width:                   | 35 mm     |
| Height:                  | 7.5 mm    |