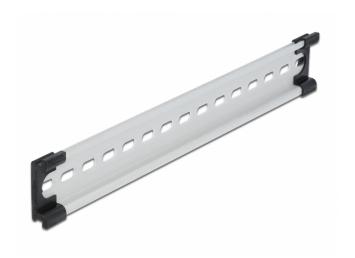

# Delock DIN Rail 35 x 7.5 mm (10") Aluminium

## Description

This DIN rail by Delock can be used to mounting different electronic devices and components.

#### **Multifunctional application**

The DIN rail can be mounted in a control cabinet and is used as a mounting system, e.g. for power supplies, screw terminals and interface modules.

#### Simple mounting option

To allow easy installation, the DIN rail is provided with slot holes

## **Specification**

- Mounting hole: 12.0 x 5.5 mm
- Material: aluminium
- Dimensions (LxWxH): ca. 254.0 x 35.0 x 7.5 mm

## Package content

- 1 x DIN rail
- 2 x end cover