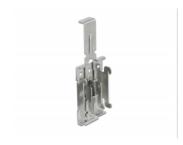

## Description

This DIN rail adapter by Delock can be used to mount e.g. an embedded PC on a 35 mm DIN rail.

## **Specification**

- DIN rail mounting: 35 mm
- 6 mounting holes
- Mounting hole diameter: 4.5 mm
- Pitch of screw hole: horizontally ca. 13.5 mm vertical ca. 45 mm
- Spring mechanism
- Material: metal
- Dimensions (LxWxH): ca. 114 x 40 x 15 mm