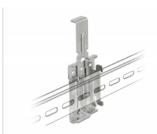

## Description

This DIN rail adapter by Delock can be used to mount e.g. an embedded PC on a 35 mm DIN rail.

## **Specification**

- DIN rail mounting: 35 mm
- 6 mounting holes
- Mounting hole diameter: 4.5 mm
- Pitch of screw hole: horizontally ca. 13.5 mm vertical ca. 45 mm
- Spring mechanism
- Material: metal
- Dimensions (LxWxH): ca. 114 x 40 x 15 mm