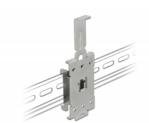

## Description

This DIN rail adapter by Delock can be used to mount e.g. an embedded PC on a 35 mm DIN rail.

#### System requirements

• 35 mm DIN rail