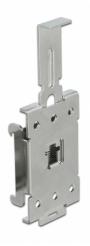

## Description

This DIN rail adapter by Delock can be used to mount e.g. an embedded PC on a 35 mm DIN rail.

## **Specification**

- DIN rail mounting: 35 mm
- 6 mounting holes
- Mounting hole diameter: 4.5 mm
- Pitch of screw hole: horizontally ca. 13.5 mm vertical ca. 45 mm
- Spring mechanism
- Material: metal
- Dimensions (LxWxH): ca. 114 x 40 x 15 mm