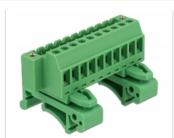

### **Specification**

Connectors:

Terminal block:

1 x 10 pin terminal block male

1 x 10 pin terminal block

Connection terminal:

1 x 10 pin terminal block female

- 1 x 10 pin terminal block
- Pitch: 5.08 mm
- Environmental temperature: -40 °C ~ 105 °C
- Useable for a cable gauge range from 24 to 12 AWG
- DIN rail mounting: 35 mm
- · Material: plastic
- · Colour: green
- Dimensions (LxWxH): ca. 42.50 x 34.90 x 61.95 mm

### Package content

- Terminal block
- DIN rail clip
- Connection terminal