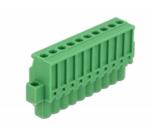

### **Specification**

Connectors:

Terminal block:

1 x 10 pin terminal block male

1 x 10 pin terminal block

Connection terminal:

1 x 10 pin terminal block female

- 1 x 10 pin terminal block
- Pitch: 5.08 mm
- Environmental temperature: -40 °C ~ 105 °C
- Useable for a cable gauge range from 24 to 12 AWG
- DIN rail mounting: 35 mm
- · Material: plastic
- · Colour: green
- Dimensions (LxWxH): ca. 42.50 x 34.90 x 61.95 mm

### Package content

- Terminal block
- DIN rail clip
- Connection terminal