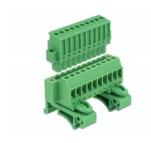

### **Specification**

Connectors:

Terminal block:

1 x 10 pin terminal block male

1 x 10 pin terminal block

Connection terminal:

1 x 10 pin terminal block female

- 1 x 10 pin terminal block
- Pitch: 5.08 mm
- Environmental temperature: -40 °C ~ 105 °C
- Useable for a cable gauge range from 24 to 12 AWG
- DIN rail mounting: 35 mm
- · Material: plastic
- · Colour: green
- Dimensions (LxWxH): ca. 42.50 x 34.90 x 61.95 mm

### Package content

- Terminal block
- DIN rail clip
- Connection terminal