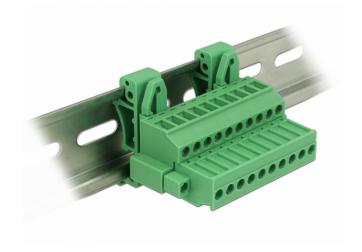

## Description

This terminal block set by Delock is suitable for the mounting on a DIN rail. Thus data or power cables can be connected via the terminal block.

### **Specification**

Connectors:

Terminal block:

1 x 10 pin terminal block male

1 x 10 pin terminal block

Connection terminal:

1 x 10 pin terminal block female

- 1 x 10 pin terminal block
- Pitch: 5.08 mm
- Environmental temperature: -40 °C ~ 105 °C
- Useable for a cable gauge range from 24 to 12 AWG
- DIN rail mounting: 35 mm
- · Material: plastic
- · Colour: green
- Dimensions (LxWxH): ca. 42.50 x 34.90 x 61.95 mm

### Package content

- Terminal block
- DIN rail clip
- Connection terminal