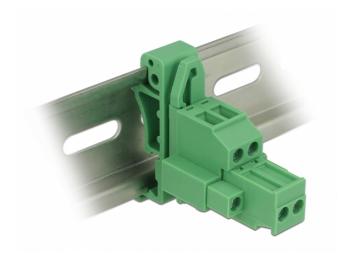

# Delock Terminal block set for DIN rail 2 pin with screw lock

## Description

This terminal block set by Delock is suitable for the mounting on a DIN rail. Thus data or power cables can be connected via the terminal block.

ltem no. 65931

EAN: 4043619659319

Country of origin: China

#### Connectors:

- Terminal block: 1 x 2 pin terminal block male 1 x 2 pin terminal block
- Connection terminal:
- 1 x 2 pin terminal block female
- 1 x 2 pin terminal block
- Pitch: 5.08 mm
- Environmental temperature: -40 °C ~ 105 °C
- Useable for a cable gauge range from 24 to 12 AWG
- DIN rail mounting: 35 mm
- Material: plastic
- Colour: green
- Dimensions (LxWxH): ca. 42.50 x 34.90 x 21.40 mm

### Package content

- Terminal block
- DIN rail clip
- Connection terminal