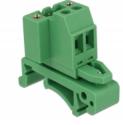

#### Connectors:

- Terminal block: 1 x 2 pin terminal block male 1 x 2 pin terminal block
- Connection terminal:
- 1 x 2 pin terminal block female
- 1 x 2 pin terminal block
- Pitch: 5.08 mm
- Environmental temperature: -40 °C ~ 105 °C
- Useable for a cable gauge range from 24 to 12 AWG
- DIN rail mounting: 35 mm
- Material: plastic
- Colour: green
- Dimensions (LxWxH): ca. 42.50 x 34.90 x 21.40 mm

### Package content

- Terminal block
- DIN rail clip
- Connection terminal