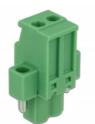

#### Connectors:

- Terminal block: 1 x 2 pin terminal block male 1 x 2 pin terminal block
- Connection terminal:
- 1 x 2 pin terminal block female
- 1 x 2 pin terminal block
- Pitch: 5.08 mm
- Environmental temperature: -40 °C ~ 105 °C
- Useable for a cable gauge range from 24 to 12 AWG
- DIN rail mounting: 35 mm
- Material: plastic
- Colour: green
- Dimensions (LxWxH): ca. 42.50 x 34.90 x 21.40 mm

### Package content

- Terminal block
- DIN rail clip
- Connection terminal