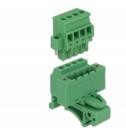

#### Connectors:

- Terminal block: 1 x 2 pin terminal block male 1 x 2 pin terminal block
- Connection terminal:
- 1 x 2 pin terminal block female
- 1 x 2 pin terminal block
- Pitch: 5.08 mm
- Environmental temperature: -40 °C ~ 105 °C
- Useable for a cable gauge range from 24 to 12 AWG
- DIN rail mounting: 35 mm
- Material: plastic
- Colour: green
- Dimensions (LxWxH): ca. 42.50 x 34.90 x 21.40 mm

### Package content

- Terminal block
- DIN rail clip
- Connection terminal