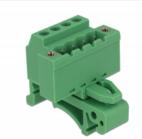

### **Specification**

Connectors:

Terminal block:

1 x 4 pin terminal block male

1 x 4 pin terminal block

Connection terminal:

1 x 4 pin terminal block female

- 1 x 4 pin terminal block
- Pitch: 5.08 mm
- Environmental temperature: -40 °C ~ 105 °C
- Useable for a cable gauge range from 24 to 12 AWG
- DIN rail mounting: 35 mm
- · Material: plastic
- · Colour: green
- Dimensions (LxWxH): ca. 42.50 x 34.90 x 31.40 mm

#### Package content

- Terminal block
- DIN rail clip
- Connection terminal