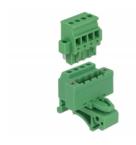

### **Specification**

Connectors:

Terminal block:

1 x 4 pin terminal block male

1 x 4 pin terminal block

Connection terminal:

1 x 4 pin terminal block female

- 1 x 4 pin terminal block
- Pitch: 5.08 mm
- Environmental temperature: -40 °C ~ 105 °C
- Useable for a cable gauge range from 24 to 12 AWG
- DIN rail mounting: 35 mm
- · Material: plastic
- · Colour: green
- Dimensions (LxWxH): ca. 42.50 x 34.90 x 31.40 mm

#### Package content

- Terminal block
- DIN rail clip
- Connection terminal