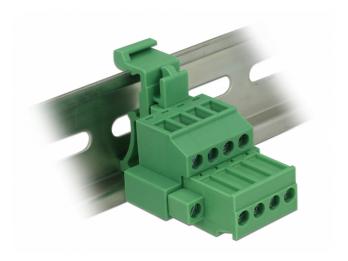

## Description

This terminal block set by Delock is suitable for the mounting on a DIN rail. Thus data or power cables can be connected via the terminal block.

### **Specification**

Connectors:

Terminal block:

1 x 4 pin terminal block male

1 x 4 pin terminal block

Connection terminal:

1 x 4 pin terminal block female

- 1 x 4 pin terminal block
- Pitch: 5.08 mm
- Environmental temperature: -40 °C ~ 105 °C
- Useable for a cable gauge range from 24 to 12 AWG
- DIN rail mounting: 35 mm
- · Material: plastic
- · Colour: green
- Dimensions (LxWxH): ca. 42.50 x 34.90 x 31.40 mm

#### Package content

- Terminal block
- DIN rail clip
- Connection terminal