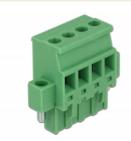

### **Specification**

Connectors:

Terminal block:

1 x 4 pin terminal block male

1 x 4 pin terminal block

Connection terminal:

1 x 4 pin terminal block female

- 1 x 4 pin terminal block
- Pitch: 5.08 mm
- Environmental temperature: -40 °C ~ 105 °C
- Useable for a cable gauge range from 24 to 12 AWG
- DIN rail mounting: 35 mm
- · Material: plastic
- · Colour: green
- Dimensions (LxWxH): ca. 42.50 x 34.90 x 31.40 mm

#### Package content

- Terminal block
- DIN rail clip
- Connection terminal