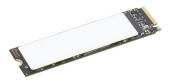

## Lenovo 4XB1M86955 SSD-massamuisti 1 TB M.2 PCI Express 4.0 NVMe

Tuotemerkki : Lenovo

Tuotekoodi: 4XB1M86955

Lenovo 4XB1M86955. SSD-kapasiteetti: 1 TB, SSD-malli: M.2, Komponentti (tuotteelle): Kannettava tietokone

| Features                  |                                                        | Packaging data                                                   |                      |
|---------------------------|--------------------------------------------------------|------------------------------------------------------------------|----------------------|
| SSD capacity *            | 1 TB                                                   | Package width                                                    | 177 mm               |
| SSD form factor *         | M.2                                                    | Package depth                                                    | 144 mm               |
| Interface *               | PCI Express 4.0                                        | Package height                                                   | 53 mm                |
| NVMe *                    | 1                                                      | Package weight                                                   | 90 g                 |
| Component for *           | Laptop                                                 | Package type                                                     | Box                  |
| Certification             | BSMI, FCC, ICES-003, CE, UK DOC,<br>VCCI, KCC, RCM, CB | Operational conditions                                           |                      |
| Weight & dimensions       | , , ,                                                  | Operating temperature (T-T)<br>Operating relative humidity (H-H) | 0 - 80 °C<br>5 - 95% |
| Width                     | 80 mm<br>22 mm<br>2.23 mm<br>7.2 g                     | Other features                                                   |                      |
| Depth<br>Height<br>Weight |                                                        | Compatible products                                              | ThinkPad             |