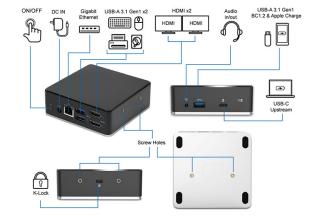

## Dual Full-HD Dock

Transform your laptop into a complete workstation with the universal Gearlab® Dual Full-HD Dock. It provides power to your laptop, network connections, dual full-HD displays and ports, incl. 2x HDMI ports with DisplayLink®, on all your connected devices with a single cable connection.

## **Features**

- 1x USB 3.0 (3.1 Gen 1) Type-C with 85W PD3.0 power support
- 1x USB-C port
- 2x USB-A 3.1 ports
- 1x USB-A 3.1 port with BC1.2 and 2.4A Apple Charger
- 2x HDMI1.4 2K@60Hz (1920x1080) or 1x HDMI1.4 2.5K@50Hz (2560x1440)
- Gigabit Ethernet port
- Audio in/out port
- 100W power supply
- Kensington Security Slot™
- Power button
- Multi-mounting design
- Optional VESA mounting bracket (sold separately - item No. GLB226500)
- Warranty: 2 years