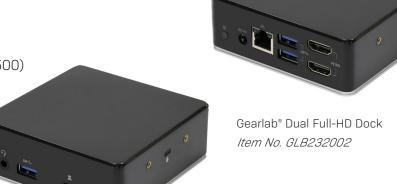

## Dual Full-HD Dock

Transform your laptop into a complete workstation with the universal Gearlab® Dual Full-HD Dock. It provides power to your laptop, network connections, dual full-HD displays and ports, incl. 2x HDMI ports with DisplayLink®, on all your connected devices with a single cable connection.

## **Features**

- 1x USB 3.0 (3.1 Gen 1) Type-C with 85W PD3.0 power support
- 1x USB-C port
- 2x USB-A 3.1 ports
- 1x USB-A 3.1 port with BC1.2 and 2.4A Apple Charger
- 2x HDMI1.4 2K@60Hz (1920x1080) or 1x HDMI1.4 2.5K@50Hz (2560x1440)
- Gigabit Ethernet port
- Audio in/out port
- 100W power supply
- Kensington Security Slot™
- Power button
- Multi-mounting design
- Optional VESA mounting bracket (sold separately - item No. GLB226500)
- Warranty: 2 years