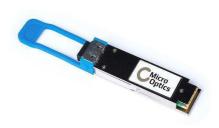

## QSFP28 100 Gbps SMF, 500 m, MTP/MPO, Compatible with HP JH420A

• \*\*100% HP Compatible\*\*

## **Specifications**

| Features               | Brand compatibility         | HP                   |
|------------------------|-----------------------------|----------------------|
|                        | Certification               | MSA                  |
|                        | Compatible products         | HP JH420A            |
|                        | Easy to install             | Υ                    |
|                        | Form factor                 | QSFP28               |
|                        | Hot-Plug support            | Υ                    |
|                        | Hot-swap                    | Υ                    |
|                        | Plug and Play               | Υ                    |
|                        | RoHS compliance             | Υ                    |
| Operational conditions | Operating temperature (T-T) | 0-70 °C              |
| Package dimensions     | Depth (package,cm)          | 8.1 cm               |
|                        | Gross Weight (Package, kg)  | 0.04 kg              |
|                        | Height (package,cm)         | 2.6 cm               |
|                        | Width (package,cm)          | 16.2 cm              |
| Performance            | Duplex system               | Full                 |
|                        | Ethernet interface type     | 100 Gigabit Ethernet |
|                        | Fiber optic connector       | QSFP28               |
|                        | Maximum data transfer rate  | 100000 Mbit/s        |
|                        | Maximum transfer distance   | 500 m                |
|                        | Wavelength                  | 1310 nm              |
| Product dimensions     | Net Weight (Product, kg)    | 0.03 kg              |
| Vendor information     | Brand Name                  | MicroOptics          |
|                        | Warranty                    | 3 Year(s)            |
|                        |                             |                      |