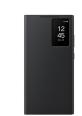

## Samsung Smart View Case Black mobile phone case 17.3 cm (6.8") Cover

**Brand :** Samsung **Product code:** EF-ZS928CBEGWW

**Product name:** Smart View Case Black

| Features                                        |                                                         | Features                                                                   |                       |
|-------------------------------------------------|---------------------------------------------------------|----------------------------------------------------------------------------|-----------------------|
| Compatibility * GG Case type * CC Material * Si | 17.3 cm (6.8")<br>Galaxy S24 Ultra<br>Cover<br>Silicone | Surface coloration Brand compatibility * Desktop stand Protection features | Monochromatic Samsung |
|                                                 | Black                                                   | Packaging content                                                          |                       |
|                                                 |                                                         | Quantity per pack                                                          | 1 pc(s)               |