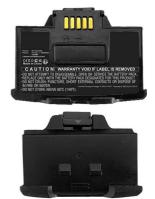

## Battery for Zebra Barcode Scanner 4.94Wh 3.8V 1300mAh for WS50,WR50,WS5001

As the demand for rechargeable batteries across various applications continues to grow in both consumer electronic devices and diverse industries, the imperative to upgrade, improve, and enhance existing devices becomes essential. CoreParts rises to this challenge by offering a versatile range of alternative batteries designed to cater to a broad spectrum of applications beyond consumer electronics.