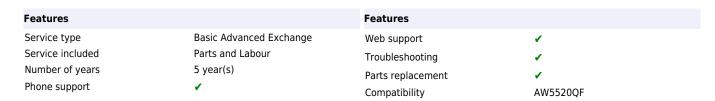

## **DELL 3Y Base Adv Ex to 5Y Base Adv Ex 5 year(s)**

Brand: DELL Product code: A5520QF\_3AE5AE

Product name: 3Y Base Adv Ex to 5Y Base Adv Ex

- Support available Monday to Friday during local business hours
- A replacement monitor will be sent if a warranty issue cannot be resolved remotely

3Y Base Adv Ex to 5Y Base Adv Ex

Dell's base warranty covers repair or replacement for manufacturing defects. With Advanced Exchange Service, Dell will send a replacement monitor if warranty issue cannot be resolved remotely.

DELL 3Y Base Adv Ex to 5Y Base Adv Ex. Number of years: 5 year(s)