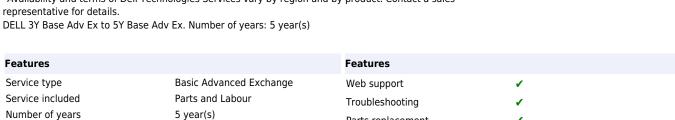

## **DELL 3Y Base Adv Ex to 5Y Base Adv Ex 5 year(s)**

**Brand: DELL** Product code: C6522QT\_3AE5AE

Product name: 3Y Base Adv Ex to 5Y Base Adv Ex

- Support available Monday to Friday during local business hours
- A replacement monitor will be sent if a warranty issue cannot be resolved remotely

3Y Base Adv Ex to 5Y Base Adv Ex

Phone support

Dell's base warranty covers repair or replacement for manufacturing defects. With Advanced Exchange Service, Dell will send a replacement monitor if warranty issue cannot be resolved remotely.

Parts replacement

Compatibility

C6522QT