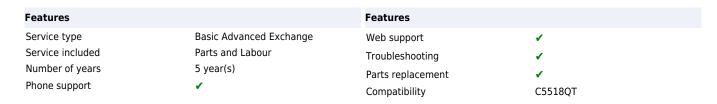

## **DELL 3Y Base Adv Ex to 5Y Base Adv Ex 5 year(s)**

Brand: DELL Product code: C5518QT\_3AE5AE

Product name: 3Y Base Adv Ex to 5Y Base Adv Ex

- Support available Monday to Friday during local business hours
- A replacement monitor will be sent if a warranty issue cannot be resolved remotely

3Y Base Adv Ex to 5Y Base Adv Ex

Dell's base warranty covers repair or replacement for manufacturing defects. With Advanced Exchange Service, Dell will send a replacement monitor if warranty issue cannot be resolved remotely.

DELL 3Y Base Adv Ex to 5Y Base Adv Ex. Number of years: 5 year(s)