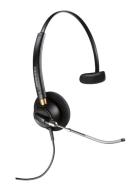

## POLY EncorePro 510V Monaural Headset VoiceTube +Quick Disconnect

Brand: POLY Product code: 783Q4AA

**Product name :** EncorePro 510V Monaural Headset VoiceTube +Quick Disconnect

- Experience enhanced call clarity with visual and tactile cues for optimal mic boom positioning. Enjoy superior sound quality and clear conversations with our voice-optimized frequency response.
- Equip your contact center employees with durable headsets designed for all-day use. Minimize breakages and downtime, saving time and money. And ensure employee comfort and satisfaction with our premium, lightweight design.
- Never worry about updates, thanks to remote firmware and cloud system updates.  $^{[1]}$  EncorePro 510V Monaural Headset VoiceTube +Quick Disconnect

Ready, headset, go

Unleash your call center productivity with the EncorePro 500 Series headsets. Connecting your headset to your PC, from home or the office, is easy with multiple options. And with the lightweight and comfy design, your agents will stay engaged.