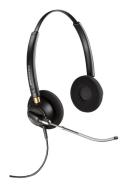

## POLY EncorePro 520V Binaural Headset VoiceTube +Quick **Disconnect**

**Brand: POLY** Product code: 783P9AA

Product name: EncorePro 520V Binaural Headset

VoiceTube +Quick Disconnect

- Experience enhanced call clarity with visual and tactile cues for optimal mic boom positioning. Enjoy superior sound quality and clear conversations with our voice-optimized frequency response.
- Equip your contact center employees with durable headsets designed for all-day use. Minimize breakages and downtime, saving time and money. And ensure employee comfort and satisfaction with our premium, lightweight design.
- Never worry about updates, thanks to remote firmware and cloud system updates. [1] EncorePro 520V Binaural Headset VoiceTube +Quick Disconnect

Ready, headset, go

Unleash your call center productivity with the EncorePro 500 Series headsets. Connecting your headset to your PC, from home or the office, is easy with multiple options. And with the lightweight and comfy design, your agents will stay engaged.