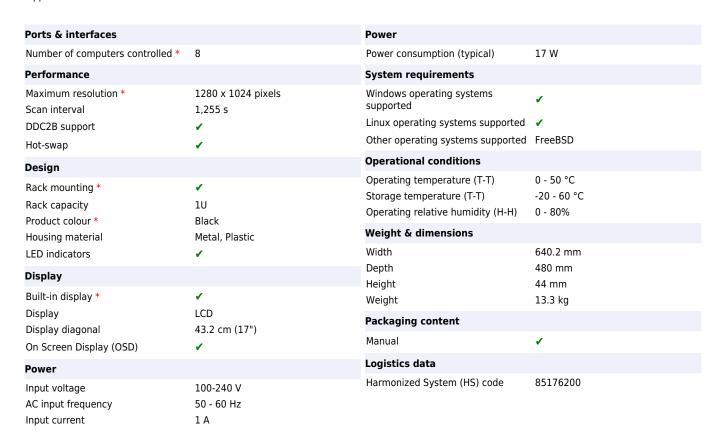

- The CL1008 / CL1016 offers a space-saving, streamlined approach to KVM switch technology by integrating a keyboard, 17" LED-backlit LCD monitor, and touchpad in a 1U rackmountable sliding housing.

ATEN CL1008M. Maximum resolution: 1280 x 1024 pixels, Scan interval: 1,255 s. Product colour: Black, Rack capacity: 1U, Housing material: Metal, Plastic. Display: LCD, Display diagonal: 43.2 cm (17"). Input voltage: 100-240 V, AC input frequency: 50 - 60 Hz, Input current: 1 A. Other operating systems supported: FreeBSD