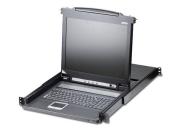

## ATEN CL1008M KVM switch Rack mounting Black

Brand: ATEN Product code: CL1008M-ATA-2XK06FG

Product name: CL1008M

17" LED-backlit LCD KVM Switch

## ATEN CL1008M KVM switch Rack mounting Black:

- The CL1008 / CL1016 LCD KVM Switch series are control units that allow access to multiple computers from a single keyboard, video, and mouse (KVM), console. A single CL1008 or CL1016 can control up to 8 or 16 computers. As many as 15 additional KVM switches can be daisy-chained to the CL1008 / CL1016, so that up to 256 computers can all be controlled from a single KVM console.

- The CL1008 / CL1016 offers a space-saving, streamlined approach to KVM switch technology by integrating a keyboard, 17" LED-backlit LCD monitor, and touchpad in a 1U rackmountable sliding housing.

ATEN CL1008M. Maximum resolution: 1280 x 1024 pixels, Scan interval: 1,255 s. Product colour: Black, Rack capacity: 1U, Housing material: Metal, Plastic. Display: LCD, Display diagonal: 43.2 cm (17"). Input voltage: 100-240 V, AC input frequency: 50 - 60 Hz, Input current: 1 A. Other operating systems supported: FreeBSD