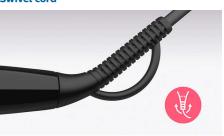

your hair type

# Highlights

#### Tourmaline ceramic coating

Tourmaline ceramic coating for shiny, smooth, frizz-free hair.

#### ThermoProtect technology



ThermoProtect technology maintains a constant temperature across the brush to prevent overheating for protected, healthylooking hair.

### 2 temperature settings

Two temperature settings (170°C and 200°C) to best suit your hair type.

#### Triple bristle design



Triple bristle design gently detangles and straightens while protecting your scalp from heat.

#### Paddle-shaped brush



The paddle-shaped design straightens more hair in one go.

#### Fast heat-up time



Ready to use in 50 seconds.

#### Ready to use indicator light



LED light indicates when the brush is ready to

#### 1.8 m cord

1.8 m cord.

#### **Swivel cord**



Swivel cord for comfortable use.

# Specifications

#### **Technical specifications**

Voltage: 110-240 V Cord length: 1.8 m Heater type: PTC

Product size (mm): 350 L x 75 W x 48 D

Total number of bristles: 247 LED light indicator: White colour

#### **Features**

Auto shut-off: after 60 min

Temperature Settings: 2 settings, 170°C and

200°C

Brush shape: Paddle

Brushing area (mm): 116 L x 60 W Number of heated bristles: 111

#### Service

2 year guarantee

Ease of use

Storage hook Swivel cord

**Caring technologies** 

ThermoProtect

Tourmaline ceramic coating

© 2024 Koninklijke Philips N.V. All Rights reserved. Issue date 2024-04-09

www.philips.com