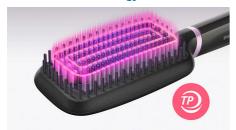

#### ThermoProtect technology

ThermoProtect technology maintains a constant temperature across the brush to prevent overheating for protected, healthylooking hair.