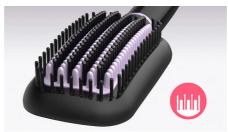

#### Triple bristle design

Triple bristle design gently detangles and straightens while protecting your scalp from heat.