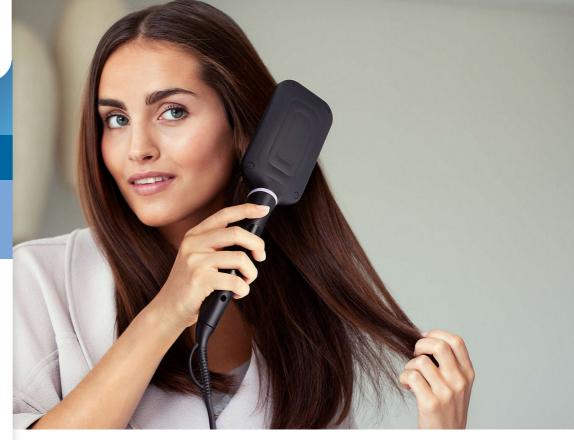

### Naturally straight hair in 5 minutes\*

Smooth, shiny, frizz-free hair

Reveal naturally straight, beautifully shiny hair in just 5 minutes. Our ThermoProtect technology and bristle design work together for healthy-looking, frizz-free hair.

#### Ease of use

- Swivel cord
- Fast heat-up time
- 1.8 m cord for maximum flexibility
- Large paddle-shaped brush
- Ready to use indicator light

### Care and protect

- Tourmaline ceramic coating
- ThermoProtect technology
- Triple bristle design
- 2 temperature settings to suit your hair type