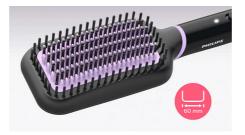

### StyleCare Essential

Extra-large brush area

ThermoProtect technology

Tourmaline ceramic coating

#### Paddle-shaped brush

The paddle-shaped design straightens more hair in one go.

#### **Features**

Auto shut-off: after 60 min

Temperature Settings: 2 settings, 170°C and

200°C

Brush shape: Paddle

Brushing area (mm): 116 L x 60 W Number of heated bristles: 111