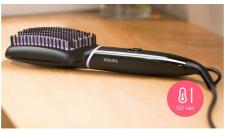

### Naturally straight hair in 5 minutes\*

Smooth, shiny, frizz-free hair

Reveal naturally straight, beautifully shiny hair in just 5 minutes. Our ThermoProtect technology and bristle design work together for healthy-looking, frizz-free hair.

#### Fast heat-up time

Ready to use in 50 seconds.