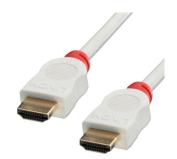

## Lindy 41410 HDMI-kaapeli 0,5 m HDMI-tyyppi A (vakio) Punainen, Valkoinen

Tuotemerkki : Lindy Tuotekoodi: 41410

Tuotteen nimi: 41410

| Features             |                        | Features                     |          |
|----------------------|------------------------|------------------------------|----------|
| Cable length *       | 0.5 m                  | Supported video modes        | 1080p    |
| Connector 1 *        | HDMI Type A (Standard) | Connector contacts plating * | Gold     |
| Connector 2 *        | HDMI Type A (Standard) | Magnetically shielded        | ✓        |
| Connector 1 gender * | Male                   | Plug and Play                | ✓        |
| Connector 2 gender * | Male<br>Red, White     |                              |          |
| Product colour *     |                        | Logistics data               |          |
|                      |                        | Harmonized System (HS) code  | 84733080 |