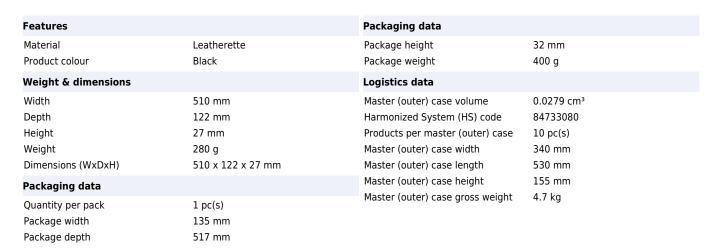

## The ultimate companion to the RollerMouse Pro3

The Contour RollerWave3 accessory is the ultimate companion to the RollerMouse Pro3. The palm support offers a longer and smoother transition from desk to RollerMouse and keyboard because it is larger than the regular wrist rest on Pro3.

## Get even more comfort with RollerWave3

RollerWave3 offers a longer and smoother transition from desk to RollerMouse and keyboard. This means your hands and arms can rest more flat, and more natural without tension. RollerWave3 also provides additional comfort for computer users with larger hands and longer fingers. The soft inner core is similar to memory foam and is covered with durable leatherette, giving a soft support to both hands and underarms and distributing pressure over a wider area.