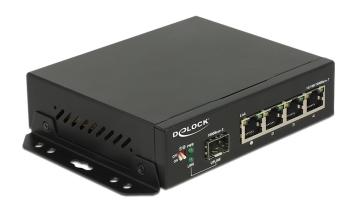

# Delock Gigabit Ethernet Switch 4 Port + 1 SFP

# Description

This Gigabit Ethernet Switch by Delock can be used to connect different network components. In addition, the built-in SFP slot allows you to expand the network with a fiber optic connection.

## **Specification**

- Connector:
- 4 x RJ45 female for 10/100/1000 Mb/s Base-T
- 1 x SFP slot for 1 Gb/s SFP module (SFP module not included)
- 1 x IEC C14 connector
- Data transfer rate up to 1 Gb/s
- Supports IEEE 802.3 / 802.3u / 802.3z / 802.3ab
- LEDs for status monitoring
- VLAN (port isolation or 1:1 mode) selectable by DIP switch
- 330 m long range mode with 10 Mb/s
- Robust metal housing
- Removable wallmount brackets
- Fanless
- · Internal power supply
- Power consumption: max. 10 W
- Operating temparature: -20 °C ~ 60 °C
- Dimensions (LxWxH): ca. 125 x 109 x 32 mm