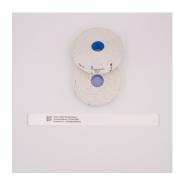

## Brother LWEAB279PWG printer label White Self-adhesive printer label

Brand : Brother Product code: LWEAB279PWG

**Product name:** LWEAB279PWG

Brother LWEAB279PWG. Product colour: White, Label type: Self-adhesive printer label. Label width: 27.9 cm, Label height: 2.5 cm. Quantity per pack: 1 pc(s). Labels per pack: 200 pc(s)

| Features                       |                                      | Weight & dimensions |           |
|--------------------------------|--------------------------------------|---------------------|-----------|
| Product colour *<br>Label type | White<br>Self-adhesive printer label | Label height        | 2.5 cm    |
|                                |                                      | Packaging data      |           |
| Weight & dimensions            |                                      | Quantity per pack   | 1 pc(s)   |
| Label width                    | 27.9 cm                              | Packaging content   |           |
|                                |                                      | Labels per pack *   | 200 pc(s) |