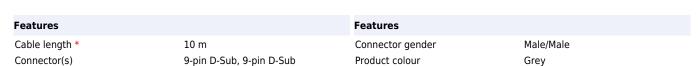

## Lindy RS232 cable 10m signal cable Grey

**Brand :** Lindy **Product code:** 31526

Product name: RS232 cable 10m

- Plastic hoods, moulded
- All pins connected:
- Connections:
- 9-pin Sub-D connector to 9-pin Sub-D connector.

9-pin RS232 1:1 cable 10m

Lindy RS232 cable 10m. Cable length: 10 m, Connector(s): 9-pin D-Sub, 9-pin D-Sub, Connector gender:

Male/Male

4002888315265

Disclaimer. The information published here (the "Information") is based on sources that can be considered reliable, typically the manufacturer, but this Information is provided "AS IS" and without guarantee of correctness or completeness. The Information is only indicative and can be changed at any time without notification. No rights can be based on the Information. Suppliers or aggregators of this Information do not accept any liability with regard to the content of (web)pages and other documents, including its Information. The publisher of the Information can not be held liable for the content of 3rd party websites that are linking this Information or are linked to from this Information. You as the User of the Information are solely responsible for the choice and usage of this Information. You are not entitled to transfer, copy or otherwise multiply or distribute the Information. You are obliged to follow the directions of the copyright owner(s) with regard to the use of the Information. Exclusively Dutch law is applicable. With regard to price and stock data on the site, the publisher followed a number of starting points, which are not necessarily relevant for your private or business circumstances. Therefore, the price and stock data are only indicative and are subject to changes. You are personally responsible for the way you use and apply this information. As a user of the Information or sites or documents in which this Information is included, you will adhere to standard fair use including avoidance of spamming, ripping, intellectual-property violations, privacy violations, and any other illegal activity.