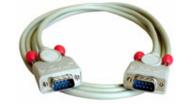

## Lindy RS232 cable 10m signal cable Grey

**Brand :** Lindy **Product code:** 31526

Product name: RS232 cable 10m

- Plastic hoods, moulded
- All pins connected:
- Connections:
- 9-pin Sub-D connector to 9-pin Sub-D connector.

9-pin RS232 1:1 cable 10m

Lindy RS232 cable 10m. Cable length: 10 m, Connector(s): 9-pin D-Sub, 9-pin D-Sub, Connector gender:

Male/Male

4002888315265

Disclaimer. The information published here (the "Information") is based on sources that can be considered reliable, typically the manufacturer, but this Information is provided "AS IS" and without guarantee of correctness or completeness. The Information is only indicative and can be changed at any time without notification. No rights can be based on the Information. Suppliers or aggregators of this Information do not accept any liability with regard to the content of (web)pages and other documents, including its Information. The publisher of the Information can not be held liable for the content of 3rd party websites that are linking this Information or are linked to from this Information. You as the User of the Information are solely responsible for the choice and usage of this Information. You are not entitled to transfer, copy or otherwise multiply or distribute the Information. You are obliged to follow the directions of the copyright owner(s) with regard to the use of the Information. Exclusively Dutch law is applicable. With regard to price and stock data on the site, the publisher followed a number of starting points, which are not necessarily relevant for your private or business circumstances. Therefore, the price and stock data are only indicative and are subject to changes. You are personally responsible for the way you use and apply this information. As a user of the Information or sites or documents in which this Information is included, you will adhere to standard fair use including avoidance of spamming, ripping, intellectual-property violations, privacy violations, and any other illegal activity.