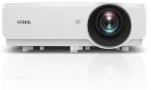

| Ports & interfaces                                                                                                                                                                      |             | Operational conditions      |            |
|-----------------------------------------------------------------------------------------------------------------------------------------------------------------------------------------|-------------|-----------------------------|------------|
| Serial interface type * RS-23 PC in (D-Sub)  VGA (D-Sub) ports quantity * 1  HDMI ports quantity * 2  Composite video in * 1  DVI port *   RS-23  ✓  ✓  ✓  ✓  ✓  ✓  ✓  ✓  ✓  ✓  ✓  ✓  ✓ | 1<br>2<br>1 | Operating temperature (T-T) | 0 - 40 °C  |
|                                                                                                                                                                                         |             | Weight & dimensions         |            |
|                                                                                                                                                                                         |             | Width                       | 314 mm     |
|                                                                                                                                                                                         |             | Depth                       | 233 mm     |
|                                                                                                                                                                                         |             | Height                      | 117 mm     |
|                                                                                                                                                                                         |             | Weight *                    | 3.3 kg     |
|                                                                                                                                                                                         |             | Packaging content           |            |
|                                                                                                                                                                                         |             | Remote control included *   | ✓          |
|                                                                                                                                                                                         |             | 3D glasses included         | ✓          |
|                                                                                                                                                                                         |             | Other features              |            |
|                                                                                                                                                                                         |             | Security updates end date   | 31/12/2026 |