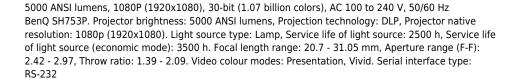

## BenQ SH753P data projector Standard throw projector 5000 ANSI lumens DLP 1080p (1920x1080) 3D White

Brand : BenQ Product code: 9H.JGJ77.2JE

**Product name:** SH753P

|                                                                                                                                                | Network                                                                                                                                                                                 |                                                                                                                                                                                                                                                                                                                                                                                                                                                                                                                                                                                                                                                                                                                                                                                                                                                                                                                                                                                                                                                                                                                                                                                                                                                                                                                                                                                                                                                                                                                                                                                                                                                                                                                                                                                                                                                                                                                                                                                                                                                                                                                                |
|------------------------------------------------------------------------------------------------------------------------------------------------|-----------------------------------------------------------------------------------------------------------------------------------------------------------------------------------------|--------------------------------------------------------------------------------------------------------------------------------------------------------------------------------------------------------------------------------------------------------------------------------------------------------------------------------------------------------------------------------------------------------------------------------------------------------------------------------------------------------------------------------------------------------------------------------------------------------------------------------------------------------------------------------------------------------------------------------------------------------------------------------------------------------------------------------------------------------------------------------------------------------------------------------------------------------------------------------------------------------------------------------------------------------------------------------------------------------------------------------------------------------------------------------------------------------------------------------------------------------------------------------------------------------------------------------------------------------------------------------------------------------------------------------------------------------------------------------------------------------------------------------------------------------------------------------------------------------------------------------------------------------------------------------------------------------------------------------------------------------------------------------------------------------------------------------------------------------------------------------------------------------------------------------------------------------------------------------------------------------------------------------------------------------------------------------------------------------------------------------|
| 13000:1<br>5000 ANSI lumens<br>DLP<br>1080p (1920×1080)<br>13000:1<br>16:9<br>1.07 billion colours<br>15 - 102 kHz<br>23 - 120 Hz<br>-30 - 30° | Smart TV * Ethernet LAN * Ethernet LAN (RJ-45) ports Wi-Fi *  Storage Card reader integrated *  Features Noise level (economic mode) Preset modes                                       | X  1  X  31 dB Infographic                                                                                                                                                                                                                                                                                                                                                                                                                                                                                                                                                                                                                                                                                                                                                                                                                                                                                                                                                                                                                                                                                                                                                                                                                                                                                                                                                                                                                                                                                                                                                                                                                                                                                                                                                                                                                                                                                                                                                                                                                                                                                                     |
| -30 - 30°                                                                                                                                      | Noise level *                                                                                                                                                                           | 36 dB                                                                                                                                                                                                                                                                                                                                                                                                                                                                                                                                                                                                                                                                                                                                                                                                                                                                                                                                                                                                                                                                                                                                                                                                                                                                                                                                                                                                                                                                                                                                                                                                                                                                                                                                                                                                                                                                                                                                                                                                                                                                                                                          |
| Lamp<br>2500 h                                                                                                                                 | Multimedia  Built-in speaker(s) *  RMS rated power                                                                                                                                      | ✓<br>10 W                                                                                                                                                                                                                                                                                                                                                                                                                                                                                                                                                                                                                                                                                                                                                                                                                                                                                                                                                                                                                                                                                                                                                                                                                                                                                                                                                                                                                                                                                                                                                                                                                                                                                                                                                                                                                                                                                                                                                                                                                                                                                                                      |
| 3500 n                                                                                                                                         | Design                                                                                                                                                                                  |                                                                                                                                                                                                                                                                                                                                                                                                                                                                                                                                                                                                                                                                                                                                                                                                                                                                                                                                                                                                                                                                                                                                                                                                                                                                                                                                                                                                                                                                                                                                                                                                                                                                                                                                                                                                                                                                                                                                                                                                                                                                                                                                |
| 20.7 - 31.05 mm<br>2.42 - 2.97<br>1.39 - 2.09<br>115%                                                                                          | Market positioning * Product type * Product colour *  Display                                                                                                                           | Business<br>Standard throw projector<br>White                                                                                                                                                                                                                                                                                                                                                                                                                                                                                                                                                                                                                                                                                                                                                                                                                                                                                                                                                                                                                                                                                                                                                                                                                                                                                                                                                                                                                                                                                                                                                                                                                                                                                                                                                                                                                                                                                                                                                                                                                                                                                  |
|                                                                                                                                                |                                                                                                                                                                                         | <b>✓</b>                                                                                                                                                                                                                                                                                                                                                                                                                                                                                                                                                                                                                                                                                                                                                                                                                                                                                                                                                                                                                                                                                                                                                                                                                                                                                                                                                                                                                                                                                                                                                                                                                                                                                                                                                                                                                                                                                                                                                                                                                                                                                                                       |
| Presentation, Vivid                                                                                                                            | Power Power source * Power consumption (typical) * Power consumption (standby) * AC input voltage                                                                                       | AC<br>365 W<br>0.5 W<br>100 - 240 V                                                                                                                                                                                                                                                                                                                                                                                                                                                                                                                                                                                                                                                                                                                                                                                                                                                                                                                                                                                                                                                                                                                                                                                                                                                                                                                                                                                                                                                                                                                                                                                                                                                                                                                                                                                                                                                                                                                                                                                                                                                                                            |
|                                                                                                                                                | 5000 ANSI lumens DLP 1080p (1920x1080) 13000:1 16:9 1.07 billion colours 15 - 102 kHz 23 - 120 Hz -30 - 30° -30 - 30°  Lamp 2500 h 3500 h  20.7 - 31.05 mm 2.42 - 2.97 1.39 - 2.09 115% | 13000:1 5000 ANSI lumens DLP 1080p (1920x1080) 13000:1 16:9 1.07 billion colours 15 - 102 kHz 23 - 120 Hz -30 - 30° -30 - 30°  Lamp 2500 h 3500 h  Design Market positioning * Product type * 2.42 - 2.97 1.39 - 2.09 115%  Presentation, Vivid  Presentation, Vivid  Storage  Ethernet LAN * Ethernet LAN (RJ-45) ports Wi-Fi * Ethernet LAN (RJ-45) ports Wi-Fi * Ethernet LAN (RJ-45) ports  Wi-Fi * Ethernet LAN (RJ-45) ports  Peatures  Noise level (conomic mode)  Preset modes  Noise level (conomic mode)  Noise level (conomic mode)  Preset modes  Noise level (conomic mode)  Noise level (conomic mode)  Preset modes Noise level (conomic mode)  Preset mo |