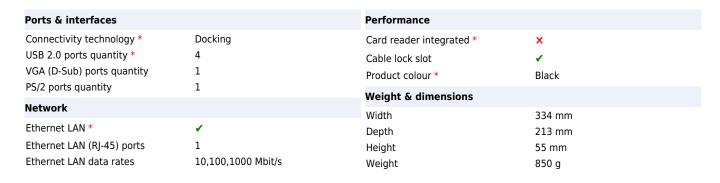

Lenovo 41W6565. Connectivity technology: Docking. Ethernet LAN data rates: 10,100,1000 Mbit/s. Product colour: Black. Width: 334 mm, Depth: 213 mm, Height: 55 mm

Product code: 41W6565

5704327454762

Disclaimer. The information published here (the "Information") is based on sources that can be considered reliable, typically the manufacturer, but this Information is provided "AS IS" and without guarantee of correctness or completeness. The Information is only indicative and can be changed at any time without notification. No rights can be based on the Information. Suppliers or aggregators of this Information do not accept any liability with regard to the content of (web)pages and other documents, including its Information. The publisher of the Information can not be held liable for the content of 3rd party websites that are linking this Information or are linked to from this Information. You as the User of the Information are solely responsible for the choice and usage of this Information. You are not entitled to transfer, copy or otherwise multiply or distribute the Information. You are obliged to follow the directions of the copyright owner(s) with regard to the use of the Information. Exclusively Dutch law is applicable. With regard to price and stock data on the site, the publisher followed a number of starting points, which are not necessarily relevant for your private or business circumstances. Therefore, the price and stock data are only indicative and are subject to changes. You are personally responsible for the way you use and apply this information. As a user of the Information or sites or documents in which this Information is included, you will adhere to standard fair use including avoidance of spamming, ripping, intellectual-property violations, privacy violations, and any other illegal activity.