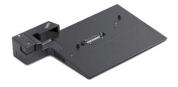

## Lenovo 41W6565 laptop dock/port replicator Docking Black

Brand : Lenovo

Product name : 41W6565

ThinkPad Essential Port Replicator, Black

Lenovo 41W6565 laptop dock/port replicator Docking Black:

The ThinkPad Essential Port Replicator offers one-step, pass-through connection to the devices you use every day. It is ideal for notebook users who simply need convenient access to a network, a monitor and some USB-attached peripherals.