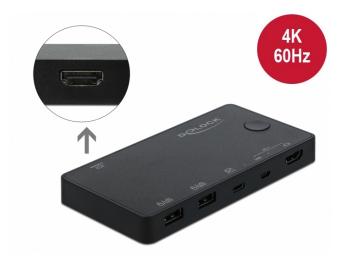

#### Description

This KVM switch by Delock is a convenient solution for connecting one computer with HDMI output and one computer with USB-C™ DP Alt Mode output to an HDMI monitor.

By using the button you can switch between both computers. Furthermore, two USB 2.0 ports for mouse and keyboard or USB storage can be connected.

#### **Specification**

Connectors:

Input:

PC1:

1 x HDMI-A female

1 x USB 2.0 Type Micro-B female

PC2

1 x USB Type-C<sup>TM</sup> (DP Alt Mode) female

Output:

1 x HDMI-A female

2 x USB 2.0 Type-A female (keyboard + mouse)

- Switch button
- LED indicator for source
- Resolution up to 3840 x 2160 @ 60 Hz (depending on the system and the connected hardware)
- · USB bus powered
- · Plastic housing
- · Colour: black
- Dimensions (LxWxH): ca. 140.0 x 72.0 x 16.8 mm
- · OS independent, no driver installation necessary