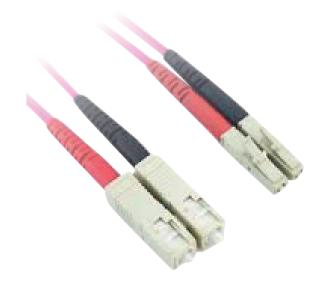

## SC-LC Multimode fibre cable duplex 1m OM4 LSZH

Item no.: LV0231813-LV0231815

## **SPECIFICATIONS**

| Interface   | SC-LC     |
|-------------|-----------|
| Standard    | OM4       |
| Fibre size  | 50/125 µm |
| Туре        | Duplex    |
| Jacket size | 2 mm      |
| Color       | Purple    |
|             |           |